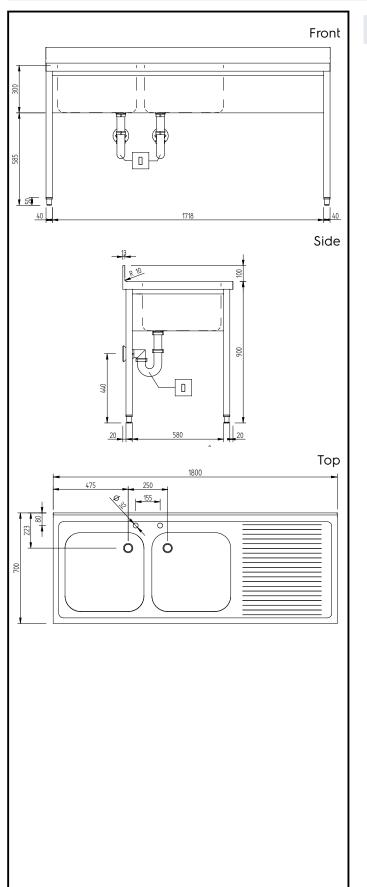

# Key Information:

| External dimensions, Width:  |    |
|------------------------------|----|
| 134068 (GLG1826DXE)          | 18 |
| External dimensions, Depth:  | 7  |
| External dimensions, Height: | 10 |
| Upstand Dimensions, Height:  | 10 |
| Upstand Dimensions, Depth:   | 13 |
| Upstand Dimensions, Radius:  | R  |
| Bowls number                 | 2  |
| Bowl dimensions              | 5  |
| Worktop thickness:           | 5  |
| Net weight:                  | 4  |
|                              |    |

1800 mm 700 mm 1000 mm 13 mm R=10 2 500x500xH300 50 mm 44 kg

PLUS - Static Preparation 1800 mm Sink Unit with 2 Bowls - Right Drain

The company reserves the right to make modifications to the products without prior notice. All information correct at time of printing.