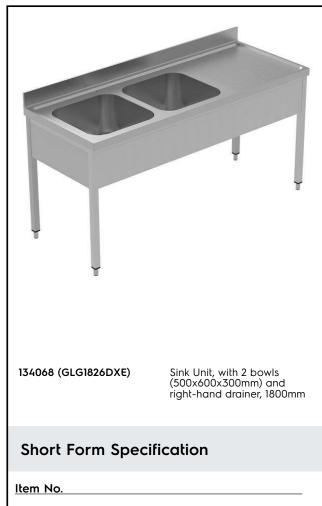

# Electrolux PROFESSIONAL

PLUS - Static Preparation 1800 mm Sink Unit with 2 Bowls -Right Drain

Enhanced stability and solid construction thanks to the welded frame and legs. The 50mm high worktop in 304 AISI stainless steel, with Scotch Brite finishing 10/10 mm in thickness, has antidrip edges, welded corners and overflow rim along the top. 2 welded and polish sink bowls in 304 AISI stainless steel supplied with overflow pipe and 2" drain hole. Upstand h=100mm with 10mm radius corner covered on the back with AISI 304 stainless steel spot welded profile. Square section legs and height adjustable feet (-20/+30 mm) in 304 AISI stainless steel.

## PLUS - Static Preparation 1800 mm Sink Unit with 2 Bowls -Right Drain

1800 mm 700 mm 1000 mm 13 mm R=10 2 500x500xH300 50 mm 44 kg

PLUS - Static Preparation 1800 mm Sink Unit with 2 Bowls - Right Drain

The company reserves the right to make modifications to the products without prior notice. All information correct at time of printing.